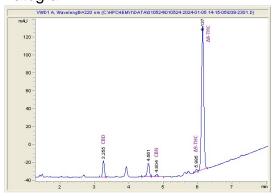

# Indacloud

## Sample 344-010524-026

#### Delta 8 Edible Dabs - Orange Creamsicle

Sample Submitted: 01-05-2024; Report Date: 01-10-2024 Sample Unit Size: 6.00 g

### Delta 8 Edible Dabs - Orange Creamsicle

Edible: Candy

### Chromatogram



#### Cannabinoid Profile



## Cannabinoid Profile by HPLC

0.05%

Delta-9-THC

0.03%

**CBD** 

| Cannabinoid          | % wt  | mg/unit |
|----------------------|-------|---------|
| CBD                  | 0.03  | 1.8     |
| CBN                  | 0.004 | 0.24    |
| Delta-8-THC          | 0.429 | 25.74   |
| Delta-9-THC          | 0.047 | 2.82    |
| Total Cannabinoids   | 0.51  | 30.6    |
| Calculated Total THC | 0.05  | 2.82    |
| Calculated CBD Yield | 0.03  | 1.80    |
|                      |       |         |

Calculated Total THC = Delta-9-THC + 0.877 \* THCA Calculated Maximum CBD Yield = CBD + 0.877 \* CBDA

0.51%

**Total Cannabinoids** 

Marin Analytics, LLC 250 Bel Marin Keys Blvd, Suite D4 Novato, CA 94949

833-321-TEST / info@marinanalytics.com

man

Mike Clemmons Lab