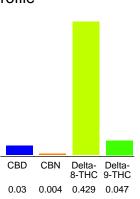

#### Cannabinoid Profile

## Cannabinoid Profile by HPLC

0.05%

Delta-9-THC

0.03%

**CBD** 

| Cannabinoid          | % wt  | mg/unit |
|----------------------|-------|---------|
| CBD                  | 0.03  | 1.8     |
| CBN                  | 0.004 | 0.24    |
| Delta-8-THC          | 0.429 | 25.74   |
| Delta-9-THC          | 0.047 | 2.82    |
| Total Cannabinoids   | 0.51  | 30.6    |
| Calculated Total THC | 0.05  | 2.82    |
| Calculated CBD Yield | 0.03  | 1.80    |
|                      |       |         |

Calculated Total THC = Delta-9-THC + 0.877 \* THCA Calculated Maximum CBD Yield = CBD + 0.877 \* CBDA

0.51%

**Total Cannabinoids** 

Marin Analytics, LLC 250 Bel Marin Keys Blvd, Suite D4 Novato, CA 94949