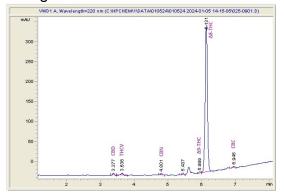

# Indacloud

## Sample 344-010424-011

#### Delta 8 Vegan Gummies - Watermelon Rush

Sample Submitted: 01-04-2024; Report Date: 01-10-2024 Sample Unit Size: 7.00 g

### Delta 8 Vegan Gummies - Watermelon Rush

Edible: Candy

#### Chromatogram





### Cannabinoid Profile by HPLC

0.12%

Delta-9-THC

0.01% CBD

0.93%

**Total Cannabinoids** 

| Cannabinoid          | % wt  | mg/unit |
|----------------------|-------|---------|
| CBD                  | 0.008 | 0.56    |
| H4-CBD 1S            | 0.009 | 0.63    |
| CBN                  | 0.004 | 0.28    |
| Delta-8-THC          | 0.781 | 54.67   |
| Delta-9-THC          | 0.12  | 8.4     |
| CBC                  | 0.006 | 0.42    |
| Total Cannabinoids   | 0.93  | 65.0    |
| Calculated Total THC | 0.12  | 8.40    |
| Calculated CBD Yield | 0.01  | 0.56    |

Calculated Total THC = Delta-9-THC + 0.877 \* THCA Calculated Maximum CBD Yield = CBD + 0.877 \* CBDA

Marin Analytics, LLC 250 Bel Marin Keys Blvd, Suite D4 Novato, CA 94949

833-321-TEST / info@marinanalytics.com



Mike Cle