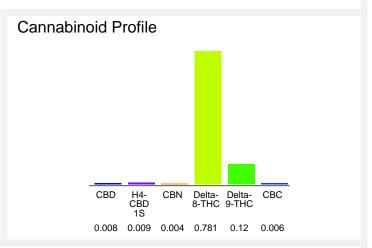

### Cannabinoid Profile by HPLC

0.12%

Delta-9-THC

0.01% CBD

0.93%

**Total Cannabinoids** 

| Cannabinoid          | % wt  | mg/unit |
|----------------------|-------|---------|
| CBD                  | 0.008 | 0.56    |
| H4-CBD 1S            | 0.009 | 0.63    |
| CBN                  | 0.004 | 0.28    |
| Delta-8-THC          | 0.781 | 54.67   |
| Delta-9-THC          | 0.12  | 8.4     |
| CBC                  | 0.006 | 0.42    |
| Total Cannabinoids   | 0.93  | 65.0    |
| Calculated Total THC | 0.12  | 8.40    |
| Calculated CBD Yield | 0.01  | 0.56    |

Calculated Total THC = Delta-9-THC + 0.877 \* THCA Calculated Maximum CBD Yield = CBD + 0.877 \* CBDA

Marin Analytics, LLC 250 Bel Marin Keys Blvd, Suite D4 Novato, CA 94949

833-321-TEST / info@marinanalytics.com