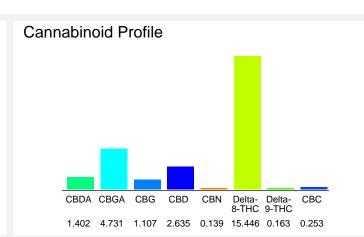

### Cannabinoid Profile by HPLC

0.16%

Delta-9-THC

2.64%

CBD

25.88%

**Total Cannabinoids** 

| Cannabinoid          | % wt  | mg/g   |
|----------------------|-------|--------|
| CBDA                 | 1.402 | 14.02  |
| CBGA                 | 4.731 | 47.31  |
| CBG                  | 1.107 | 11.07  |
| CBD                  | 2.635 | 26.35  |
| CBN                  | 0.139 | 1.39   |
| Delta-8-THC          | 15.45 | 154.46 |
| Delta-9-THC          | 0.163 | 1.63   |
| CBC                  | 0.253 | 2.53   |
| Total Cannabinoids   | 25.88 | 258.8  |
| Calculated Total THC | 0.16  | 1.63   |
| Calculated CBD Yield | 3.86  | 38.65  |

Calculated Total THC = Delta-9-THC + 0.877 \* THCA Calculated Maximum CBD Yield = CBD + 0.877 \* CBDA