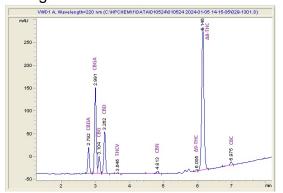

# Indacloud

### Sample 344-010524-015

King Size Delta 8 Pre-roll - Caviar Cones

Sample Submitted: 01-05-2024; Report Date: 01-10-2024

## King Size Delta 8 Pre-roll - Caviar Cones

Plant Material: Pre-roll

#### Chromatogram





### Cannabinoid Profile by HPLC

0.16%

Delta-9-THC

2.64%

CBD

25.88%

**Total Cannabinoids** 

| Cannabinoid          | % wt  | mg/g   |
|----------------------|-------|--------|
| CBDA                 | 1.402 | 14.02  |
| CBGA                 | 4.731 | 47.31  |
| CBG                  | 1.107 | 11.07  |
| CBD                  | 2.635 | 26.35  |
| CBN                  | 0.139 | 1.39   |
| Delta-8-THC          | 15.45 | 154.46 |
| Delta-9-THC          | 0.163 | 1.63   |
| CBC                  | 0.253 | 2.53   |
| Total Cannabinoids   | 25.88 | 258.8  |
| Calculated Total THC | 0.16  | 1.63   |
| Calculated CBD Yield | 3.86  | 38.65  |

Calculated Total THC = Delta-9-THC + 0.877 \* THCA Calculated Maximum CBD Yield = CBD + 0.877 \* CBDA

## Marin Analytics, LLC

250 Bel Marin Keys Blvd