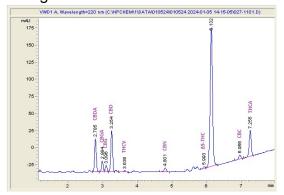

# Indacloud

### Sample 344-010524-013

King Size Delta 8 Pre-roll - Ekto Cooler

Sample Submitted: 01-05-2024; Report Date: 01-10-2024

## King Size Delta 8 Pre-roll - Ekto Cooler

Plant Material: Pre-roll

#### Chromatogram





#### Cannabinoid Profile by HPLC

0.19%

Delta-9-THC

1.74%

**CBD** 

20.12%

**Total Cannabinoids** 

| Cannabinoid          | % wt  | mg/g   |
|----------------------|-------|--------|
| CBDA                 | 1.194 | 11.94  |
| CBGA                 | 0.405 | 4.05   |
| CBG                  | 0.276 | 2.76   |
| CBD                  | 1.742 | 17.42  |
| Delta-8-THC          | 14.94 | 149.35 |
| Delta-9-THC          | 0.189 | 1.89   |
| CBC                  | 0.208 | 2.08   |
| THCA                 | 1.167 | 11.67  |
| Total Cannabinoids   | 20.12 | 201.2  |
| Calculated Total THC | 1.21  | 12.12  |
| Calculated CBD Yield | 2.79  | 27.89  |

Calculated Total THC = Delta-9-THC + 0.877 \* THCA Calculated Maximum CBD Yield = CBD + 0.877 \* CBDA

Marin Analytics, LLC 250 Bel Marin Keys Bl