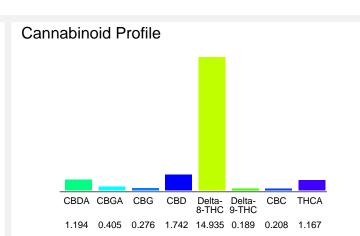

#### Cannabinoid Profile by HPLC

0.19%

Delta-9-THC

1.74%

**CBD** 

20.12%

**Total Cannabinoids** 

| Cannabinoid          | % wt  | mg/g   |
|----------------------|-------|--------|
| CBDA                 | 1.194 | 11.94  |
| CBGA                 | 0.405 | 4.05   |
| CBG                  | 0.276 | 2.76   |
| CBD                  | 1.742 | 17.42  |
| Delta-8-THC          | 14.94 | 149.35 |
| Delta-9-THC          | 0.189 | 1.89   |
| CBC                  | 0.208 | 2.08   |
| THCA                 | 1.167 | 11.67  |
| Total Cannabinoids   | 20.12 | 201.2  |
| Calculated Total THC | 1.21  | 12.12  |
| Calculated CBD Yield | 2.79  | 27.89  |

Calculated Total THC = Delta-9-THC + 0.877 \* THCA Calculated Maximum CBD Yield = CBD + 0.877 \* CBDA

Marin Analytics, LLC 250 Bel Marin Keys Blvd, Suite D4 Novato, CA 94949

833-321-TEST / info@marinanalytics.com