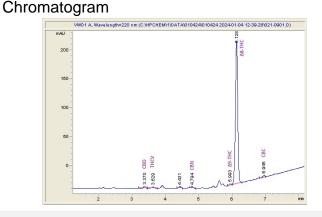

## Indacloud

## Sample 344-010524-020

Delta 8 Disposable Vape Pen - Bubba Kush

Sample Submitted: 01-05-2024; Report Date: 01-10-2024

## Delta 8 Disposable Vape Pen - Bubba Kush Distillate

Chromotogram





## Cannabinoid Profile by HPLC

0.28%

Delta-9-THC

0.00%

**CBD** 

80.18%

**Total Cannabinoids** 

| Cannabinoid                          | % wt         | mg/g   |
|--------------------------------------|--------------|--------|
| THCV                                 | 0.46         | 4.6    |
| THCVa                                | 0.523        | 5.23   |
| CBN                                  | 0.314        | 3.14   |
| Delta-8-THC                          | 77.72        | 777.21 |
| Delta-9-THC                          | 0.282        | 2.82   |
| CBC                                  | 0.876        | 8.76   |
| Total Cannabinoids                   | 80.18        | 801.8  |
| Calculated Total THC                 | 0.28         | 2.82   |
| Calculated CBD Yield                 | 0.0