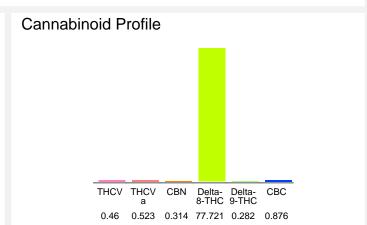

## Cannabinoid Profile by HPLC

0.28%

Delta-9-THC

0.00%

**CBD** 

80.18%

**Total Cannabinoids** 

| Cannabinoid                          | % wt         | mg/g   |
|--------------------------------------|--------------|--------|
| THCV                                 | 0.46         | 4.6    |
| THCVa                                | 0.523        | 5.23   |
| CBN                                  | 0.314        | 3.14   |
| Delta-8-THC                          | 77.72        | 777.21 |
| Delta-9-THC                          | 0.282        | 2.82   |
| CBC                                  | 0.876        | 8.76   |
| Total Cannabinoids                   | 80.18        | 801.8  |
| Calculated Total THC                 | 0.28         | 2.82   |
| Calculated CBD Yield                 | 0.00         | 0.00   |
| Calculated Total THC = Delta-9-THC + | 0.877 * THCA |        |