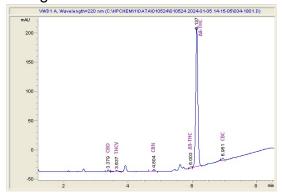

### Chromatogram

# Cannabinoid Profile

CBN

THCV

### Cannabinoid Profile by HPLC

0.28%

Delta-9-THC

0.00%

**CBD** 

77.70%

**Total Cannabinoids** 

| Cannabinoid          | % wt  | mg/g   |
|----------------------|-------|--------|
| THCV                 | 0.471 | 4.71   |
| THCVa                | 0.436 | 4.36   |
| CBN                  | 0.421 | 4.21   |
| Delta-8-THC          | 75.25 | 752.46 |
| Delta-9-THC          | 0.281 | 2.81   |
| CBC                  | 0.844 | 8.44   |
| Total Cannabinoids   | 77.70 | 777.0  |
| Calculated Total THC | 0.28  | 2.81   |
| Calculated CBD Yield | 0.00  | 0.00   |