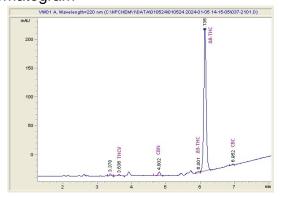

### Chromatogram

# THCV CBN Delta- Delta- CBC 8-THC 9-THC

## Cannabinoid Profile by HPLC

0.28%

Delta-9-THC

0.00%

**CBD** 

| Cannabinoid                                       | % wt  | mg/g   |
|---------------------------------------------------|-------|--------|
| THCV                                              | 0.557 | 5.57   |
| CBN                                               | 0.79  | 7.9    |
| Delta-8-THC                                       | 70.11 | 701.07 |
| Delta-9-THC                                       | 0.284 | 2.84   |
| CBC                                               | 0.843 | 8.43   |
| Total Cannabinoids                                | 72.58 | 725.8  |
| Calculated Total THC                              | 0.28  | 2.84   |
| Calculated CBD Yield                              | 0.00  | 0.00   |
| Calculated Total THC = Delta-9-THC + 0.877 * THCA |       |        |

0.557

Calculated Total THC = Delta-9-THC + 0.877 \* THCA

Calculated Maximum CBD Yield = CBD + 0.877 \* CBDA

72.58%

**Total Cannabinoids** 