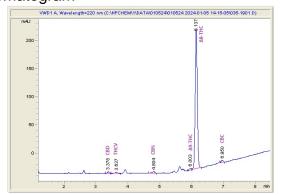

#### Chromatogram

THCV

а

THCV

CBN

0.538 0.506 0.438 74.478 0.286 0.915

Cannabinoid Profile

250 Bel Marin Keys Blvd, Suite D4 Novato, CA 94949

833-321-TEST / info@marinanalytics.com