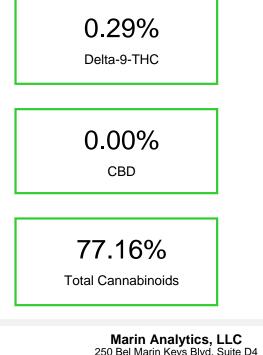

### Cannabinoid Profile by HPLC

| Cannabinoid                                       | % wt  | mg/g   |
|---------------------------------------------------|-------|--------|
| THCV                                              | 0.538 | 5.38   |
| THCVa                                             | 0.506 | 5.06   |
| CBN                                               | 0.438 | 4.38   |
| Delta-8-THC                                       | 74.48 | 744.78 |
| Delta-9-THC                                       | 0.286 | 2.86   |
| CBC                                               | 0.915 | 9.15   |
| Total Cannabinoids                                | 77.16 | 771.6  |
| Calculated Total THC                              | 0.29  | 2.86   |
| Calculated CBD Yield                              | 0.00  | 0.00   |
| Calculated Total THC = Delta-9-THC + 0.877 * THCA |       |        |
| Calculated Maximum CBD Yield = CBD + 0.877 * CBDA |       |        |

THCV

а

THCV

CBN

0.538 0.506 0.438 74.478 0.286 0.915

Cannabinoid Profile

250 Bel Marin Keys Blvd, Suite D4 Novato, CA 94949

833-321-TEST / info@marinanalytics.com